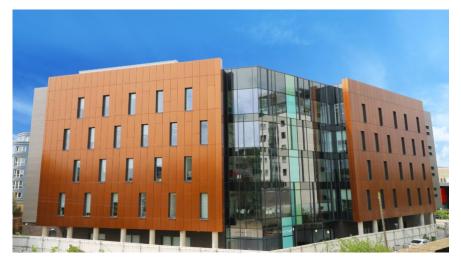

## **UNIVERSITY OF LINCOLN, SARAH SWIFT BUILDING**

| Project Title     | Sarah Swift Building                  |
|-------------------|---------------------------------------|
| Client            | BAM Construction                      |
| Completed         | June 2017                             |
| Works Carried Out | Mechanical and Plumbing Installations |
| Project Value     | £320K approx                          |

New state-of-the-art nurse training facility building on campus, carried out by BAM Construction.

Consultant Design of Mechanical and Plumbing installations including: -

- Natural Gas Distribution
- Gas Fired LPHW Heating
- Hot and Cold Water Distribution Pipework
- New Sanitaryware Installations
- Above Ground Drainage, Including Chemical Resistant Drainage
- Dry Risers
- Installation of Free Issue Plant