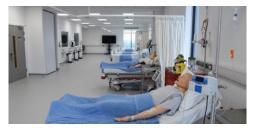

New state-of-the-art nurse training facility building on campus, carried out by BAM Construction.

Consultant Design of Mechanical and Plumbing installations including: -

- Natural Gas Distribution
- Gas Fired LPHW Heating
- Hot and Cold Water Distribution Pipework
- New Sanitaryware Installations
- Above Ground Drainage, Including Chemical Resistant Drainage
- Dry Risers
- Installation of Free Issue Plant