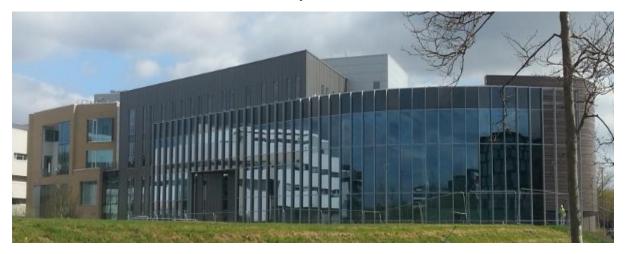

## UNIVERSITY OF LINCOLN, ISAAC NEWTON BUILDING

| Project Title            | Phase 2 Extension to Isaac Newton Building |
|--------------------------|--------------------------------------------|
| Client                   | BAM Construction                           |
| Completed                | April 2017                                 |
| <b>Works Carried Out</b> | Mechanical and Plumbing Installations      |
| <b>Project Value</b>     | £450K approx                               |

Four storey side extension to an existing building on campus, carried out by BAM Construction.

Consultant Design of Mechanical and Plumbing installations including: -

- Natural Gas Distribution
- Gas Fired LPHW Heating
- Hot and Cold Water Distribution Pipework
- New Sanitaryware Installations
- Above Ground Drainage, Including Chemical Resistant Drainage
- Rainwater
- Dry Risers
- Installation of Free Issue Plant