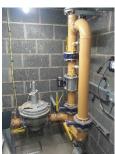

Four storey side extension to an existing building on campus, carried out by BAM Construction.

Consultant Design of Mechanical and Plumbing installations including: -

- Natural Gas Distribution
- Gas Fired LPHW Heating
- Hot and Cold Water Distribution Pipework
- New Sanitaryware Installations
- Above Ground Drainage, Including Chemical Resistant Drainage
- Rainwater
- Dry Risers
- Installation of Free Issue Plant