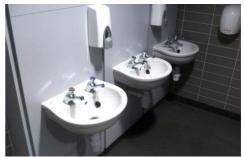

Full fit-out of a fallow floor in a year old building on campus carried out by Robert Woodhead Construction.

Electrical, Mechanical and Plumbing installations including: -

- Heating distribution pipework
- Hot and cold Water distribution pipework
- New sanitaryware installations and Above Ground Drainage
- Heat recovery supply and extract ventilation to offices and student areas
- Heating and Cooling by heat recovery VRF air conditioning system.
- Specialist extract systems for plant and tools
- Propane and Argos Gas Installations
- Lighting and small Power Installations
- Data and telecoms
- Fire Alarm and Door Access systems