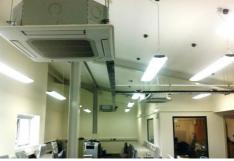

Full fit-out of a fallow floor in a year old building on campus carried out by Robert Woodhead Construction.

Electrical, Mechanical and Plumbing installations including: -

- Heating distribution pipework
- Hot and cold Water distribution pipework
- New sanitaryware installations and Above Ground Drainage
- Heat recovery supply and extract ventilation to offices and student areas
- Heating and Cooling by heat recovery VRF air conditioning system.
- Specialist extract systems for plant and tools
- Propane and Argos Gas Installations
- Lighting and small Power Installations
- Data and telecoms
- Fire Alarm and Door Access systems