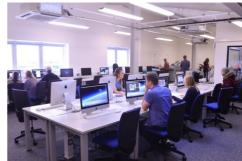

Full fit-out of a fallow floor in a year old building on campus carried out by Robert Woodhead Construction.

Electrical, Mechanical and Plumbing installations including: -

- Heating distribution pipework
- Hot and cold Water distribution pipework
- New sanitaryware installations and Above Ground Drainage
- Heat recovery supply and extract ventilation to offices and student areas
- Heating and Cooling by heat recovery VRF air conditioning system.
- Specialist extract systems for plant and tools
- Propane and Argos Gas Installations
- Lighting and small Power Installations
- Data and telecoms
- Fire Alarm and Door Access systems