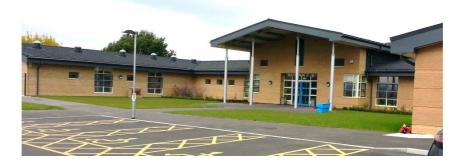

## **NORTH WINGFIELD PRIMARY SCHOOL**

| Project Title            | North Wingfield Primary School, near Chesterfield     |
|--------------------------|-------------------------------------------------------|
| Client                   | Kier Construction                                     |
| Completed                | May 2015                                              |
| <b>Works Carried Out</b> | Consultant design Mechanical, Electrical and Plumbing |
| Project Value            | £750K approx                                          |

Full new building Primary School on the site of a former Secondary School.

Mechanical, Electrical and Plumbing installations including: -

- Heating distribution pipework
- Hot and cold Water distribution pipework
- New sanitaryware installations and Above Ground Drainage
- Heat recovery supply and extract ventilation to offices and student areas
- Central extract systems for WC's
- Commercial kitchen installation
- Sprinkler Installations
- Small Power and Lighting
- Data, Security and Access Control
- Fire Alarm
- Induction Loops
- Smartboard installations