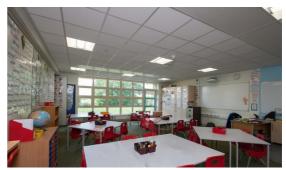

Full new building Primary School on the site of a former Secondary School.

Mechanical, Electrical and Plumbing installations including: -

- Heating distribution pipework
- Hot and cold Water distribution pipework
- New sanitaryware installations and Above Ground Drainage
- Heat recovery supply and extract ventilation to offices and student areas
- Central extract systems for WC's
- Commercial kitchen installation
- Sprinkler Installations
- Small Power and Lighting
- Data, Security and Access Control
- Fire Alarm
- Induction Loops
- Smartboard installations