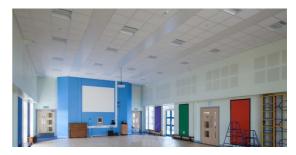

Full new building Primary School on the site of a former Secondary School.

Mechanical, Electrical and Plumbing installations including: -

- Heating distribution pipework
- Hot and cold Water distribution pipework
- New sanitaryware installations and Above Ground Drainage
- Heat recovery supply and extract ventilation to offices and student areas
- Central extract systems for WC's
- Commercial kitchen installation
- Sprinkler Installations
- Small Power and Lighting
- Data, Security and Access Control
- Fire Alarm
- Induction Loops
- Smartboard installations