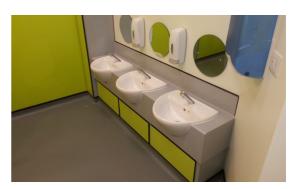

Full new building Primary School on the site of a former Secondary School.

Mechanical, Electrical and Plumbing installations including: -

- Heating distribution pipework
- Hot and cold Water distribution pipework
- New sanitaryware installations and Above Ground Drainage
- Heat recovery supply and extract ventilation to offices and student areas
- Central extract systems for WC's
- Commercial kitchen installation
- Sprinkler Installations
- Small Power and Lighting
- Data, Security and Access Control
- Fire Alarm
- Induction Loops
- Smartboard installations